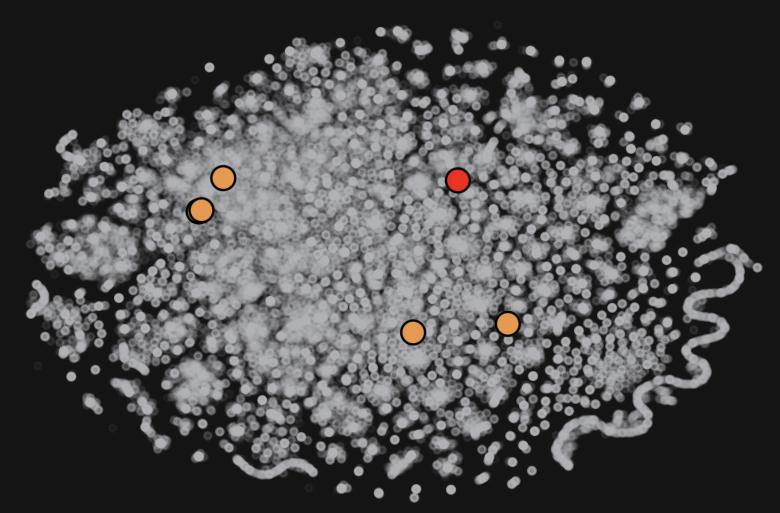

## association rule mining transaction video item tag rating views

recommended videos stay within the same cluster. The persistence of the video themes are strong.

recommended videos jump to different clusters. The themes tend to lead to other types of videos.