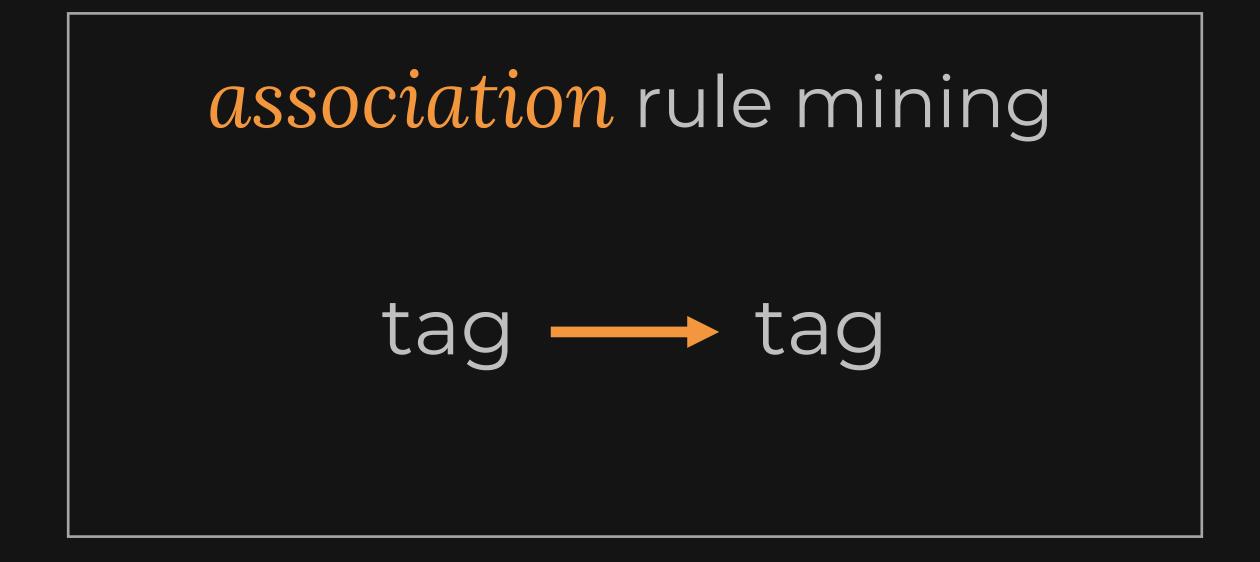

# association rule mining

## association rule mining transaction item rating

## association rule mining transaction video item tag rating views

recommended videos stay within the same cluster. The persistence of the video themes are strong.

recommended videos jump to different clusters. The themes tend to lead to other types of videos.