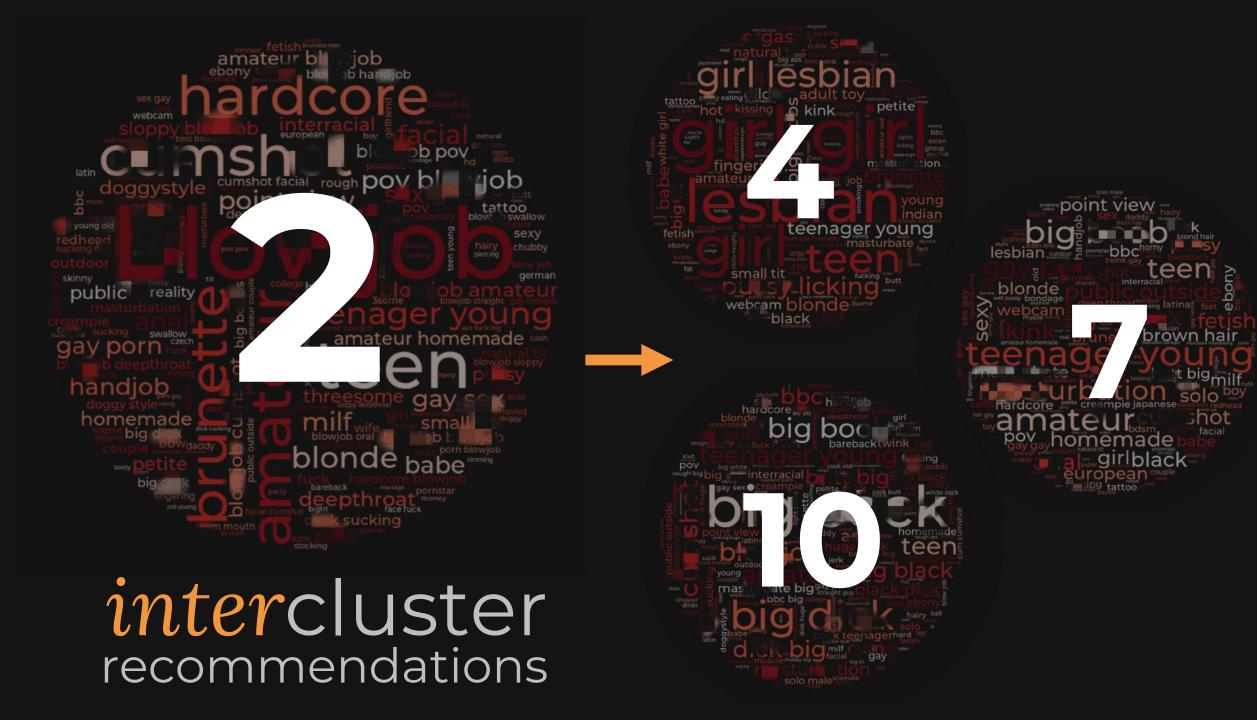

## association rule mining transaction video item tag rating views

recommended videos stay within the same cluster. The persistence of the video themes are strong.

recommended videos jump to different clusters. The themes tend to lead to other types of videos.