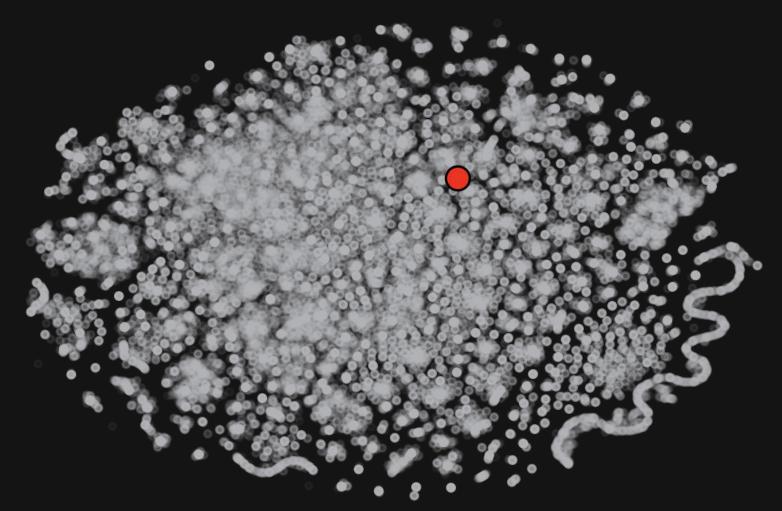

# diversity behavior similarity

## diversity behavior association rule mining

similarity clustering

# association rule mining

## association rule mining transaction video item tag rating views

recommended videos stay within the same cluster. The persistence of the video themes are strong.

recommended videos jump to different clusters. The themes tend to lead to other types of videos.