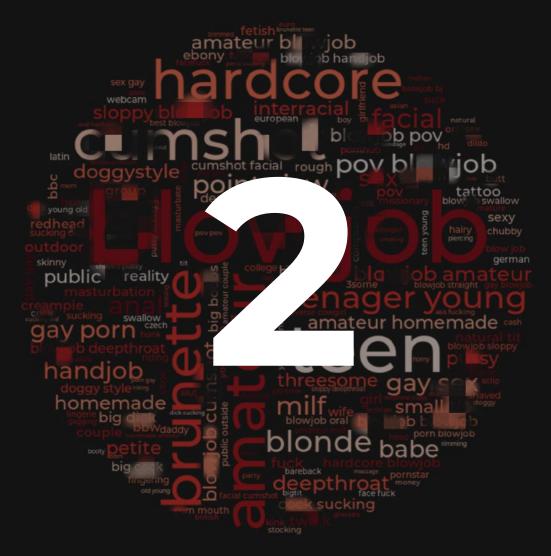

## content based recommender system

## 6,800,000+ videos

## 6,800,000+ videos 380,000+ tags

## **6,800,000+** videos **380,000+** tags **304 billion** views

## 6,800,000+ videos 380,000+ tags 304 billion views collected from the top adult film site