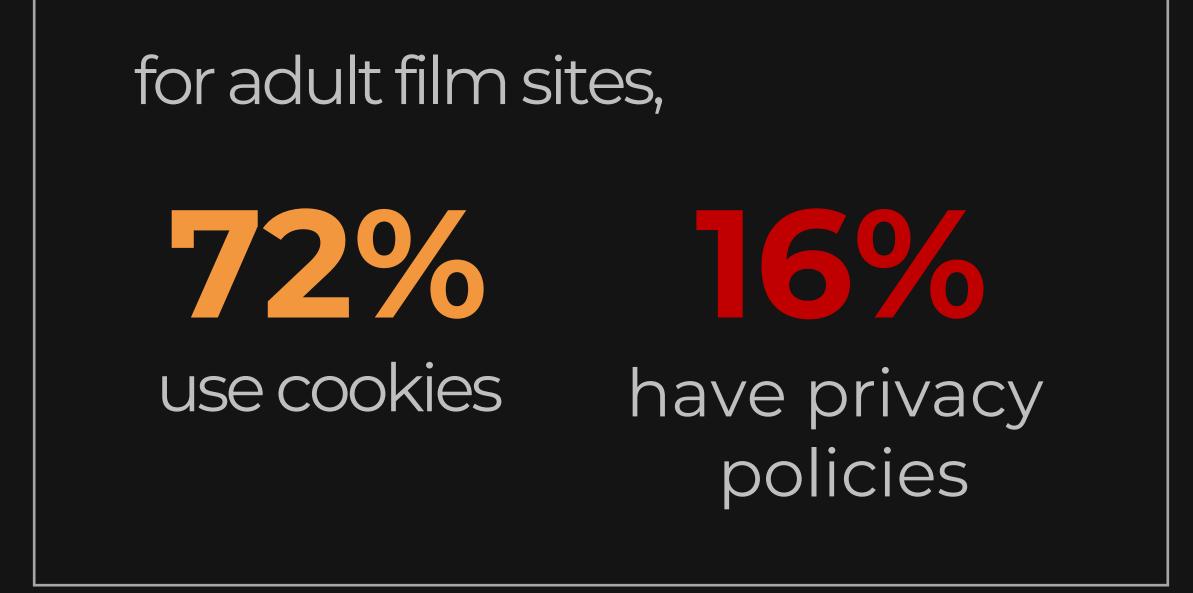

### Made for you

Get better recommendations the more you listen.

 $\leq >$ 

In 2018, **Cambridge Analytica** harvested millions of personal data of facebook users without consent and used it for **political advertising**. how can we deliver quality recommendations without compromising data privacy?